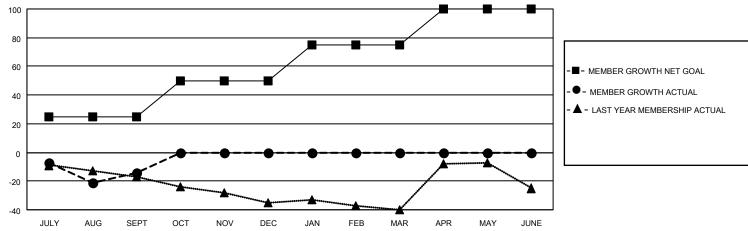

## District 5M 4

| Clubs                 |               |           |               | Members               |                        |                         |                                                    |
|-----------------------|---------------|-----------|---------------|-----------------------|------------------------|-------------------------|----------------------------------------------------|
| RESULTS FOR 2021-2022 |               |           |               | RESULTS FOR 2021-2022 |                        |                         |                                                    |
| QUARTER               | NEW CLUB GOAL | NEW CLUBS | DROPPED CLUBS | QUARTER MEME          | BER GROWTH NET<br>GOAL | MEMBER GROWTH<br>ACTUAL | DROPPED<br>MEMBERS ACTUAL<br>(including transfers) |
| JULY/AUG/SEPT         | 0             | 0         | 0             | JULY/AUG/SEPT         | 25                     | 23                      | 32                                                 |
| OCT/NOV/DEC           | 0             | 0         | 0             | OCT/NOV/DEC           | 25                     | 0                       | 0                                                  |
| JAN/FEB/MAR           | 1             | 0         | 0             | JAN/FEB/MAR           | 25                     | 0                       | 0                                                  |
| APR/MAY/JUNE          | 0             | 0         | 0             | APR/MAY/JUNE          | 25                     | 0                       | 0                                                  |